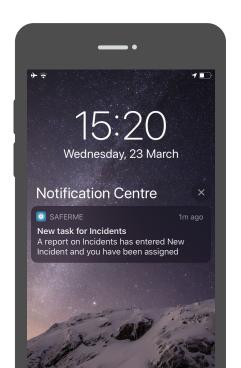

# **Key Feature: Instant Alerts**

#### **Management Alerts**

Customise alerts to notify management of incidents or updates that they need to know as soon as it happens

#### **Broadcast Alerts**

Create alerts to notify your whole workforce of important safety information.