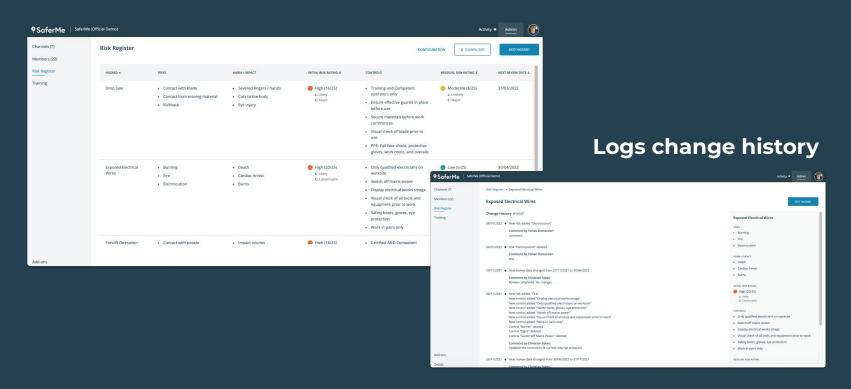

## 9 SaferMe

Easy to use safety software for SMEs







## NZ company, hundreds of kiwi clients served

### sistema















- Backed by NZ's national insurer ACC.
- Multi-award-winning business with clients in over 10 countries.

- Innovative safety software platform
- GDPR-compliant, with highest standards of personal privacy and security in place.

## Four Key Features - Safety Made Easy



**Digital Risk** Register



Certifications



Flexible Form Builder



Safety QR Code Management



## Digitize Your Risk Register





## **Training & Certifications**

Managing training and certifications manually is an error-prone process. Doing it manually creates added risk to your business.

- Upload documents to prove your team has correct training and certifications.
- Expiry reminders so you'll never let expired training or certifications slip through.
- Keep it all in the once place.





## Flexible Safety Form Builder

Create tailored report forms that are modern & simple to use, and accessible anywhere via **iOS**, **Android or web browser**.



| 11:47 🗗 👊                                        | → ■       |
|--------------------------------------------------|-----------|
| J Smith                                          |           |
| CONTACT PHONE                                    | Required* |
| 123