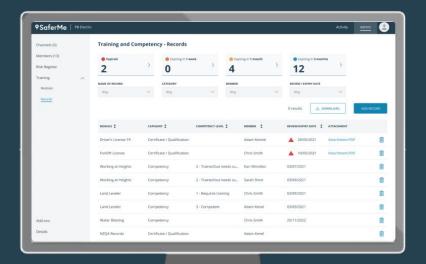

## **Training & Certifications**

Managing training and certifications manually is an error-prone process. Doing it manually creates added risk to your business.

- Upload documents to prove your team has correct training and certifications.
- Expiry reminders so you'll never let expired training or certifications slip through.
- Keep it all in the once place.