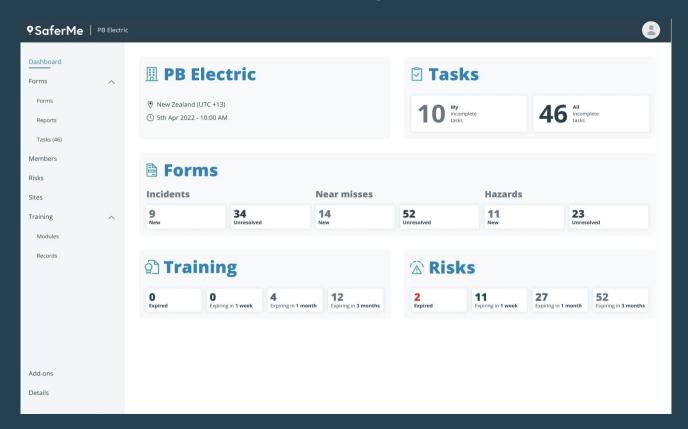

Inspections from your mobile

Simple to use, fast to complete

Immediate manager access to report data

Use QR codes in vehicles to make process even easier

#### **Site Inductions**

Workers can sign off on safety information on their mobile

Easily keep a digital record of inductions

Use QR codes to make the process even easier

#### **Toolbox Talks**

Record notes for your toolbox talks and document them

Share with all attendees

Have workers sign to confirm attendance

SaferMe offers toolbox talk suggestion packs



## **QR Code Access**

Combining a flexible form builder with QR Code (web) access to forms gives flexibility to your business. Any form can be created. Try an example QR Code induction form below:

TRY AN INDUCTION

Scan here





## Dashboard to track key information



#### **9**SaferMe

# **Key Feature: Instant Alerts**



#### **Management Alerts**

Customise alerts to notify management of incidents or updates that they need to know as soon as it happens

#### **Broadcast Alerts**

Create alerts to notify your whole workforce of important safety information.



## **Added Benefits**

- Open API so you can integrate data out of or in to SaferMe instantly
- NZ based Customer Support team who help with setup, training and support
- NZ based Partner Support from a network of qualified health and safety consultant partners



# Get started with a 30 day free trial

#### **Contact Us:**

NZ: 09 886 3309 US: 512 846-3011 AU: 02 5104 6116

<u>www.safer.me</u>