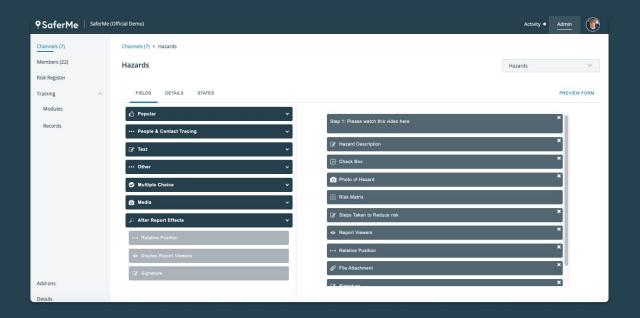

## Flexible Safety Form Builder

Create tailored report forms that are modern & simple to use, and accessible anywhere via **iOS**, **Android or web browser**.

| 11:47 🗗 👊                                        | → ■       |
|--------------------------------------------------|-----------|
| J Smith                                          |           |
| CONTACT PHONE                                    | Required* |
| 123456-78                                        |           |
| COMPANY NAME                                     |           |
| A Business Ltd                                   |           |
| HAVE YOU PREVIOUSLY BEEN INDUCTED ONTO THIS SITE | Required* |
| Yes                                              | ~         |
| OUTLINE THE SCOPE OF WHAT YOU WILL BE DOING O    | N SITE    |
| + ADD MORE                                       |           |
| PPE WORN                                         |           |
| ✓ Hard hat                                       |           |
| ✓ High vis                                       |           |
| Eye protection                                   |           |
| Ear protection                                   |           |
| AA forms.safer.me                                |           |